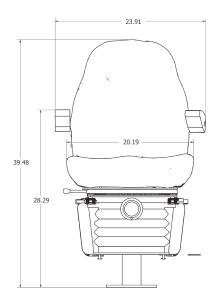

## JD 310 Series

Backhoe Seat

**CHOOSE FROM** 

PN: 6838

PN: 6824

Brown Fabric PN: 6839

Armrests fold up and out of the way allowing easy access to the seat and individual comfort

Fold-down and adjustable backrest adds comfort and versatility

**Black Cordura fabric** is water-resistant

Wide base provides stability

- Heavy-duty mechanical suspension
- Easy to operate controls
- 4" suspension travel
- 8" maximum height
- Swivels 360° in 10° increments
- Assembly required

**Durable document** pouch stores owner's manual and other valuables

3-position lumbar supports lower back

Adjustable slide rails from 6.75" - 13" side-to-side for universal fit

2" non-adjustable tethers for added safety

Rubber molded suspension cover keeps suspension free of dirt and dust

See **REVERSE** for applications, drawings and options.

TRACTORSEATS.com CONSTRUCTIONSEATS.com