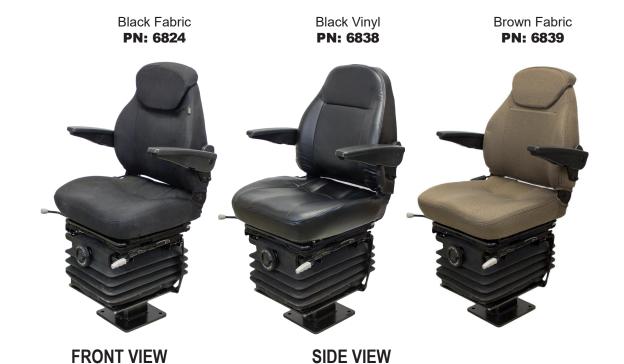

## JD 310 Series

Backhoe Seat

**CHOOSE FROM** 

PN: 6838

PN: 6824

Brown Fabric PN: 6839

Armrests fold up and out of the way allowing easy access to the seat and individual comfort

Fold-down and adjustable backrest adds comfort and versatility

**Black Cordura fabric** is water-resistant

Wide base provides stability

- Heavy-duty mechanical suspension
- Easy to operate controls
- 4" suspension travel
- 8" maximum height
- Swivels 360° in 10° increments
- Assembly required

**Durable document** pouch stores owner's manual and other valuables

3-position lumbar supports lower back

Adjustable slide rails from 6.75" - 13" side-to-side for universal fit

2" non-adjustable tethers for added safety

Rubber molded suspension cover keeps suspension free of dirt and dust

See **REVERSE** for applications, drawings and options.

TRACTORSEATS.com CONSTRUCTIONSEATS.com