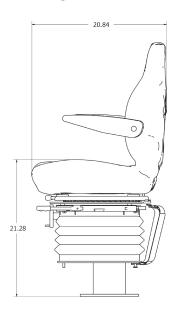

## JD 310 Series

Backhoe Seat

**CHOOSE FROM** 

PN: 6838

PN: 6824

Brown Fabric PN: 6839

Armrests fold up and out of the way allowing easy access to the seat and individual comfort

Fold-down and adjustable backrest adds comfort and versatility

**Black Cordura fabric** is water-resistant

Wide base provides stability

- Heavy-duty mechanical suspension
- Easy to operate controls
- 4" suspension travel
- 8" maximum height
- Swivels 360° in 10° increments
- Assembly required

**Durable document** pouch stores owner's manual and other valuables

3-position lumbar supports lower back

Adjustable slide rails from 6.75" - 13" side-to-side for universal fit

2" non-adjustable tethers for added safety

Rubber molded suspension cover keeps suspension free of dirt and dust

See **REVERSE** for applications, drawings and options.

TRACTORSEATS.com CONSTRUCTIONSEATS.com